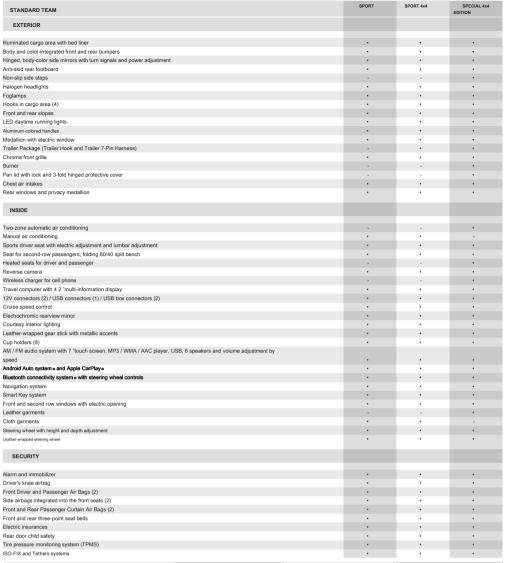

Print date: February 2020.

| Technical specifications              | SPORT                           | SPORT 4x4                                                                                                        | SPECIAL 4x4 EDITION |  |
|---------------------------------------|---------------------------------|------------------------------------------------------------------------------------------------------------------|---------------------|--|
| Motor                                 | 3.5 L, V6, direct               | 3.5 L, V6, direct and indirect injection D4S, VVT-I, VVT-Iw and ETCS-I 278 HP @ 6,000 rpm, 265 lb-ft @ 4,200 rpm |                     |  |
|                                       | 6,0                             |                                                                                                                  |                     |  |
| Ignition system                       |                                 | Toyota Direct Ignition (TDI) 6-Speed                                                                             |                     |  |
| Transmission Driving                  | Se                              | Sequential Automatic (ECT-i)                                                                                     |                     |  |
| mode Traction system                  |                                 | PWR                                                                                                              |                     |  |
|                                       | VSC (V                          | VSC (Vehicle Stability Control), TRAC (Traction Control)                                                         |                     |  |
|                                       | and                             | and Auto LSD (Automatic Limited Slip Differential)                                                               |                     |  |
| Powertrain Front                      | RWD 2WD                         |                                                                                                                  |                     |  |
| suspension Rear                       | Independent double              | Independent double wishbone with coil springs and stabilizer bar                                                 |                     |  |
| suspension Steering                   | Depo                            | Dependent with rigid shaft and semi-elliptical springs                                                           |                     |  |
| Turning diameter Front                |                                 | Hydraulics                                                                                                       |                     |  |
| brakes Rear brakes                    |                                 | 12.36 m                                                                                                          |                     |  |
| Braking system                        | Ventilated discs                |                                                                                                                  |                     |  |
|                                       | Drum                            |                                                                                                                  |                     |  |
|                                       | Anti-lock System (ABS) with Ele | Anti-lock System (ABS) with Electronic Brake Distribution (EBD) and Brake Assist (BA)                            |                     |  |
| EXTERNAL DIMENSIONS (mm)              |                                 |                                                                                                                  |                     |  |
| Total height Width                    |                                 | 1,792                                                                                                            |                     |  |
| Length Wheelbase                      |                                 | 1,890                                                                                                            |                     |  |
| Distance to floor Gap                 |                                 | 5,392                                                                                                            |                     |  |
| (front / rear)                        |                                 | 3,235                                                                                                            |                     |  |
|                                       |                                 | 239                                                                                                              |                     |  |
|                                       | 1,600 / 1,606                   |                                                                                                                  |                     |  |
| INTERNAL DIMENSIONS (mm)              |                                 | Forward / Reverse                                                                                                |                     |  |
| Head room (front / rear) Shoulder     |                                 | 1,001/973                                                                                                        |                     |  |
| room (front / rear) Hip room (front / |                                 | 1,482 / 1,495                                                                                                    |                     |  |
| rear) Leg room (front / rear)         |                                 | 1,390 / 1,360                                                                                                    |                     |  |
|                                       |                                 | 1,056 / 831                                                                                                      |                     |  |
| BOX DIMENSIONS (mm)                   |                                 |                                                                                                                  |                     |  |
| High                                  |                                 | 460                                                                                                              |                     |  |
| wide                                  |                                 | 1,400                                                                                                            |                     |  |
| long                                  |                                 | 1,520                                                                                                            |                     |  |
| WEIGHT AND CAPABILITIES               |                                 |                                                                                                                  |                     |  |
| Vehicle weight (kg) Gross             | 1,905                           | 2,0                                                                                                              | 115                 |  |
| vehicle weight (kg) Seat              | 2,540                           | 2,5                                                                                                              | 45                  |  |
| configuration Fuel tank (L)           |                                 | 2:3                                                                                                              |                     |  |
| Passengers Load capacity              |                                 | 80.5                                                                                                             |                     |  |
| (kg) Drag capacity (kg)               |                                 |                                                                                                                  |                     |  |
| Wheels Tires Spare tire               | 635                             | 5                                                                                                                | 30                  |  |
|                                       | -                               | 3,035 (with brakes) / 1,58i                                                                                      | (without brakes)    |  |
|                                       |                                 | 17 "P265 / 65R17 P265 /<br>65R17 aluminum with steel rim                                                         |                     |  |
|                                       |                                 |                                                                                                                  |                     |  |
|                                       |                                 |                                                                                                                  |                     |  |